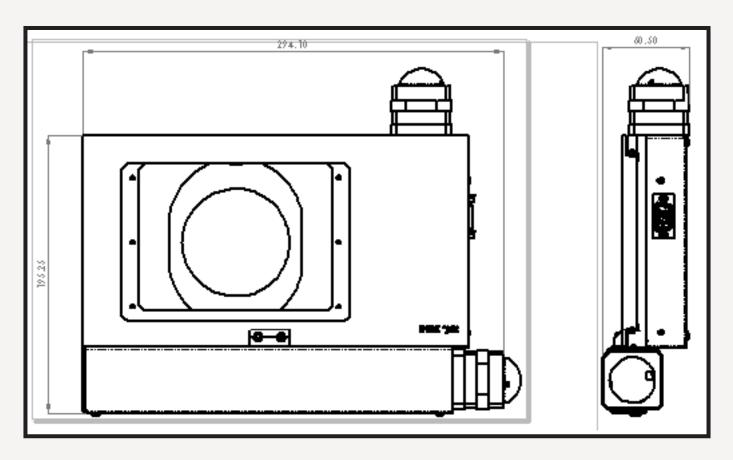

## **Dimensions**

## Specifications\*

| Feature                 | Specification                      |
|-------------------------|------------------------------------|
| Travel Range:           | Upright - 125 x 75 mm              |
| Repeatability:          | ± 5 μm                             |
| Step size (Resolution): | 1 µm                               |
| Linear Slides:          | 3 mm ball bearings                 |
| Drive mechanism:        | Anti-backlash precision lead screw |
| Limit Switches:         | X and Y standard, adjustable.      |