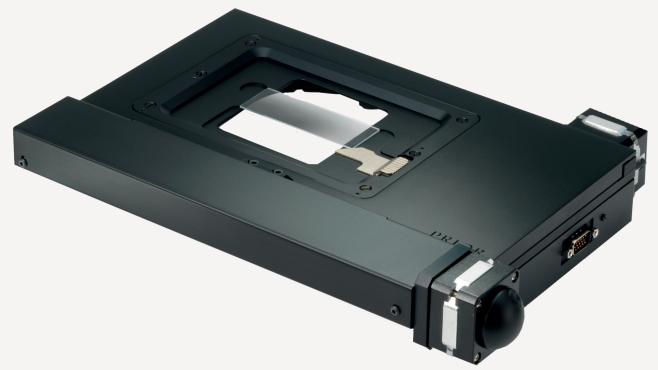

## ES111 Stage Motorised Stage for use with the OptiScan® system

Economical yet precise, the ES111 motorised stage is designed to integrate with the OptiScan control system from Prior Scientific and fits with upright microscopes. The ES111 offers excellent control over the XY axes for a reduced outlay compared with other motorised stages on the market; ideal for the user who does not require a sub micrometre repeatability but nevertheless needs a reliable and accurate stage for routine and repetitive imaging applications.

## ES111Stage

Motorised Stage for the OptiScan System