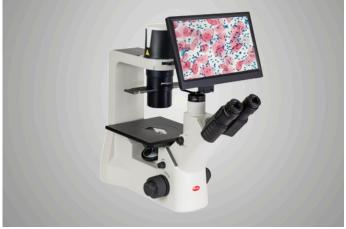

## MOTICAM BMH4000X

MOTICAM Series

## MOTICAM BMH4000X

| Sensor size                                                                                 | 1/2.8"                                                                         |
|---------------------------------------------------------------------------------------------|--------------------------------------------------------------------------------|
| Image output                                                                                | HDMI, UXC, WIFI 5                                                              |
| Capture resolution                                                                          | 8MP                                                                            |
| Pixel size                                                                                  | 1.45x1.45µm                                                                    |
| Scan mode                                                                                   | Progressive                                                                    |
| Shutter Mode                                                                                | Rolling shutter                                                                |
| Max. frames per second (fps*)                                                               | HDMI & USB: (4K) 30fps @ 3840x2160                                             |
|                                                                                             | WIFI: 25fps @ 1920x1080, 12fps @ 3840x2160                                     |
| Image Capture                                                                               | JPEG/TIFF format with 4K (3840x2160) resolution in SD card                     |
| Video Record                                                                                | 4K (30fps @ 3840x2160) H264/H265 encoded MP4 file in SD card                   |
| Screen                                                                                      | LDC 11.6" Full HD                                                              |
| Software                                                                                    | Motic Image Plus 3.1 for Windows/Mac OS                                        |
| On-board software (Camera connected through HDMI to a HD screen and through USB to a mouse) |                                                                                |
| Standard tools                                                                              | Still image capture, live image record, zoom in & out, magnifier, ROI, mirror, |
|                                                                                             | rotation, split, freeze, cross line, gallery                                   |
| Image adjustments (AE/AWB)                                                                  | Auto/manual exposure mode, gain, target brightness setting, light frequency,   |
|                                                                                             | auto/manual white balance mode                                                 |
| Advanced settings                                                                           | Saturation, contrast, gamma, sharpness, denoise, user settings, system's time  |
|                                                                                             | setting, language (English, Chinese and Japanese), format SD card              |
|                                                                                             |                                                                                |