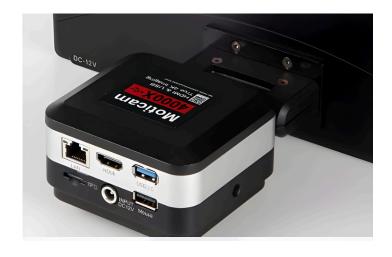

## MOTICAM BMH4000X

| Sensor size                                                                                 | 1/2.8"                                                                         |
|---------------------------------------------------------------------------------------------|--------------------------------------------------------------------------------|
| Image output                                                                                | HDMI, UXC, WIFI 5                                                              |
| Capture resolution                                                                          | 8MP                                                                            |
| Pixel size                                                                                  | 1.45x1.45µm                                                                    |
| Scan mode                                                                                   | Progressive                                                                    |
| Shutter Mode                                                                                | Rolling shutter                                                                |
| Max. frames per second (fps*)                                                               | HDMI & USB: (4K) 30fps @ 3840x2160                                             |
|                                                                                             | WIFI: 25fps @ 1920x1080, 12fps @ 3840x2160                                     |
| Image Capture                                                                               | JPEG/TIFF format with 4K (3840x2160) resolution in SD card                     |
| Video Record                                                                                | 4K (30fps @ 3840x2160) H264/H265 encoded MP4 file in SD card                   |
| Screen                                                                                      | LDC 11.6" Full HD                                                              |
| Software                                                                                    | Motic Image Plus 3.1 for Windows/Mac OS                                        |
| On-board software (Camera connected through HDMI to a HD screen and through USB to a mouse) |                                                                                |
| Standard tools                                                                              | Still image capture, live image record, zoom in & out, magnifier, ROI, mirror, |
|                                                                                             | rotation, split, freeze, cross line, gallery                                   |
| Image adjustments (AE/AWB)                                                                  | Auto/manual exposure mode, gain, target brightness setting, light frequency,   |
|                                                                                             | auto/manual white balance mode                                                 |
| Advanced settings                                                                           | Saturation, contrast, gamma, sharpness, denoise, user settings, system's time  |
|                                                                                             | setting, language (English, Chinese and Japanese), format SD card              |
|                                                                                             |                                                                                |