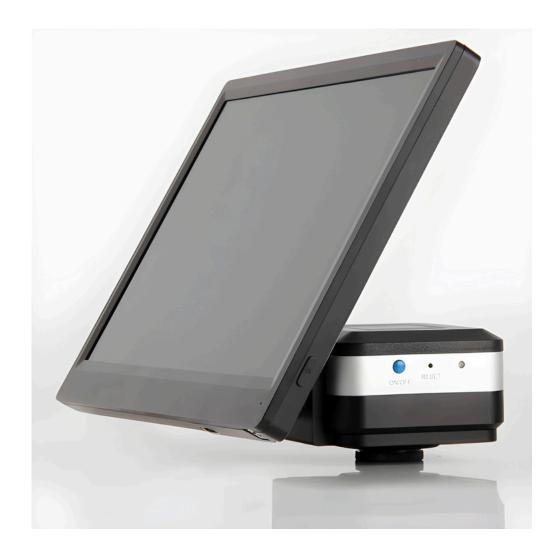

## MOTICAM BMH4000X

| Sensor size                                                                                 | 1/2.8"                                                                         |
|---------------------------------------------------------------------------------------------|--------------------------------------------------------------------------------|
| Image output                                                                                | HDMI, UXC, WIFI 5                                                              |
| Capture resolution                                                                          | 8MP                                                                            |
| Pixel size                                                                                  | 1.45x1.45µm                                                                    |
| Scan mode                                                                                   | Progressive                                                                    |
| Shutter Mode                                                                                | Rolling shutter                                                                |
| Max. frames per second (fps*)                                                               | HDMI & USB: (4K) 30fps @ 3840x2160                                             |
|                                                                                             | WIFI: 25fps @ 1920x1080, 12fps @ 3840x2160                                     |
| Image Capture                                                                               | JPEG/TIFF format with 4K (3840x2160) resolution in SD card                     |
| Video Record                                                                                | 4K (30fps @ 3840x2160) H264/H265 encoded MP4 file in SD card                   |
| Screen                                                                                      | LDC 11.6" Full HD                                                              |
| Software                                                                                    | Motic Image Plus 3.1 for Windows/Mac OS                                        |
| On-board software (Camera connected through HDMI to a HD screen and through USB to a mouse) |                                                                                |
| Standard tools                                                                              | Still image capture, live image record, zoom in & out, magnifier, ROI, mirror, |
|                                                                                             | rotation, split, freeze, cross line, gallery                                   |
| Image adjustments (AE/AWB)                                                                  | Auto/manual exposure mode, gain, target brightness setting, light frequency,   |
|                                                                                             | auto/manual white balance mode                                                 |
| Advanced settings                                                                           | Saturation, contrast, gamma, sharpness, denoise, user settings, system's time  |
|                                                                                             | setting, language (English, Chinese and Japanese), format SD card              |
|                                                                                             |                                                                                |