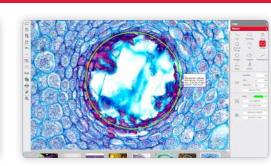

#### MotiConnect

The Moticam 4000X has its own built-in software, making it possible to view live images, make image adjustments or edit them. You can also capture images or record videos directly from a screen with the help of a mouse, storing them in an SD card.

#### Motic Images Plus 3.1

By connecting your Moticam to your computer you will be able to work with our well-known software, that comes included in the package. View, capture, edit, measure, make reports... all its standard features and the new ones packed in a new user-friendly interface.