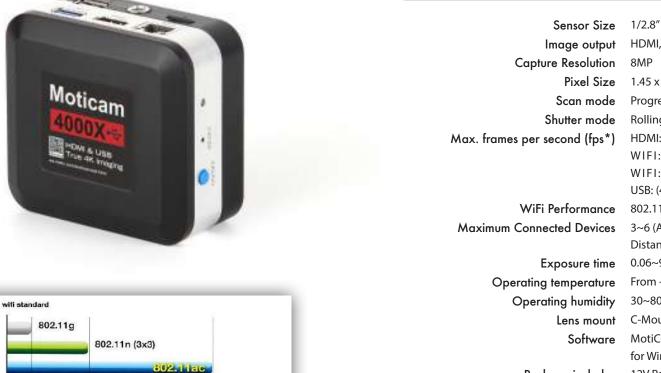

#### Moticam 4000X TECHNICAL SPECIFICATIONS

HDMI, UXC, WIFI 5 8MP 1.45 x 1.45µm Progressive Rolling Shutter HDMI: (4K)30fps @ 3840x2160 WIFI: 25fps @ 1920x1080 WIFI: 12fps @ 3840x2160 USB: (4K) 30fps @ 3840X2160 802.11ac 433.3Mbps; RF Power 20dBm(Maximum) 3~6 (According to the Environment and Connection Distance) 0.06~918ms From -10 to +50 Degrees Celsius non condensing 30~80%RH Lens mount C-Mount Software MotiConnect for Android/iOS; Motic Images Plus 3.1 for Windows/Mac OS Package includes 12V Power Adapter, CS Ring, Motic 4-dot calibration slide, Dust Cap, Manual, 12mm lens, Adapter  $_{\phi}30/_{\phi}38$ , Macro Tube, Macro Calibration card

\*frames per second under optimal illumination conditions

#### MOTICONNECT & MOTIC IMAGES PLUS 3.1 SOFTWARE

450 Speed (Mbps)