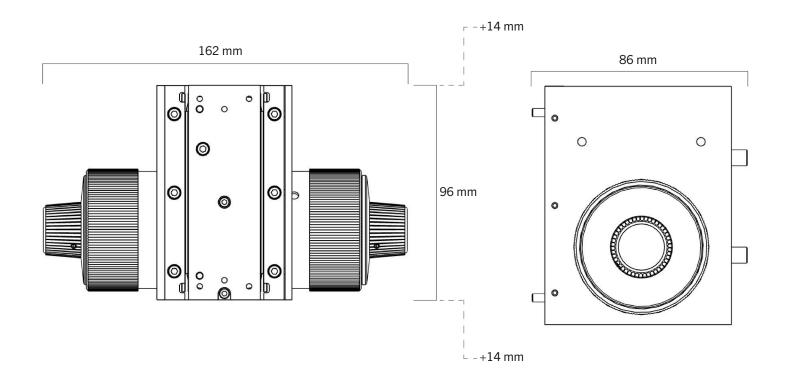

r of alignment pins on its slide plate, integrating the FB201 into customized inspection instruments is simple, with the traditional fine and coarse focusing knobs providing a recognisable interface for any type of user. The coarse focus mechanism incorporates a slip clutch to prevent mechanical overload, and the fine focus adjustment is graduated in two-micron divisions, providing a robust but precise focusing device.

### **Key Features**

- Rack and pinion mechanism
- 28 mm travel range
- Numerous mounting points
- Slip clutch protection against mechanical overload

### **Applications**

- Industrial and semiconductor inspection
- Hardness testing instruments
- Electronics
- Fiber alignment
- System integration and OEM manufacturing

FB201-V4-0224-EN-US prior.com



### **Dimensions**



### **Specifications**

|                                | Non-encoded |
|--------------------------------|-------------|
| Travel range                   | 28 mm       |
| Maximum load                   | 5 kg        |
| Travel per fine focus rotation | 220 μm      |

## **Ordering Information**

| Part Number | Description                                           |
|-------------|-------------------------------------------------------|
| FB201       | Manual focus block, non-encoded, no brackets, no base |

### **UNITED KINGDOM**

Prior Scientific Instruments Ltd.
Units 3-4 Fielding Industrial Estate
Wilbraham Road, Fulbourn
Cambridge, CB21 5ET
United Kingdom
Email: inquiries@prior.com
Phone: +44 (0)1223 881711

### U.S.A.

Prior Scientific, Inc. 80 Reservoir Park Drive Rockland, MA.