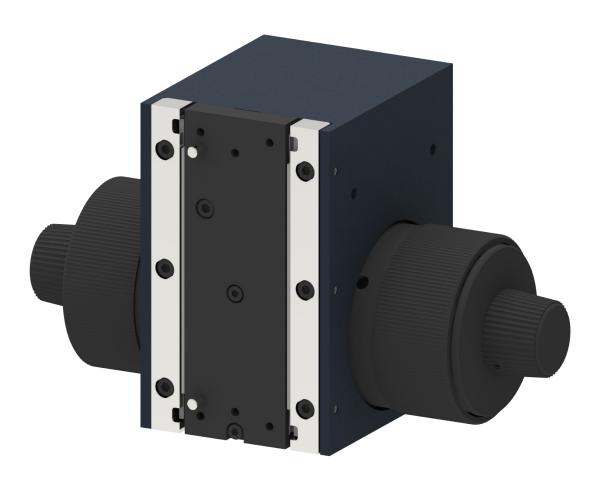

## FB201 Manual Focus Block

The FB201 manual focus block provides a cost-effective solution for easy, intuitive focus adjustments for routine microscopy. Featuring numerous mounting interfaces and a pair of alignment pins on its slide plate, integrating the FB201 into customized inspection instruments is simple, with the traditional fine and coarse focusing knobs providing a recognisable interface for any type of user. The coarse focus mechanism incorporates a slip clutch to prevent mechanical overload, and the fine focus adjustment is graduated in two-micron divisions, providing a robust but precise focusing device.

### **Key Features**

- Rack and pinion mechanism
- 28 mm travel range
- Numerous mounting points
- Slip clutch protection against mechanical overload