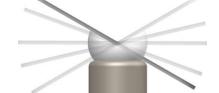

## with Antistatic Mat

Inspectis tilt board provides smooth movement of your inspection objects up to 30 degrees angle in all directions.

Working surface of tilt board is covered by high friction antistatic mat to keeps your inspection object in place. 4 slots are available for attaching magnetic pegs or custom made fixtures and holders.

## **Specification:**

| Maximum tilt angle      | 30 degrees all directions |
|-------------------------|---------------------------|
| Size of the board       | 220 x 220mm               |
| Width x length of slots | 3.1 x 90mm                |
| Normal height           | 66mm                      |
| Weight                  | 1.2 kg                    |
| Others                  | ESD protected             |
| Optional accessories    | Magnetic pegs (4x)        |