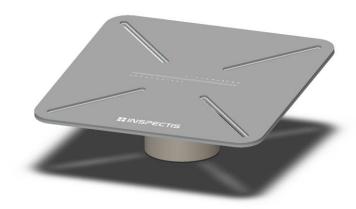

## **Tilt Board**

## with Antistatic Mat

Inspectis tilt board provides smooth movement of your inspection objects up to 30 degrees angle in all directions.

Working surface of tilt board is covered by high friction antistatic mat to keeps your inspection object in place. 4 slots are available for attaching magnetic pegs or custom made fixtures and holders.

Made of high quality antistatic coated material.

## **Specification:**

| Maximum tilt angle      | 30 degrees all directions |
|-------------------------|---------------------------|
| Size of the board       | 220 x 220mm               |
| Width x length of slots | 3.1 x 90mm                |
| Normal height           | 66mm                      |
| Weight                  | 1.2 kg                    |
| Others                  | ESD protected             |
| Optional accessories    | Magnetic pegs (4x)        |