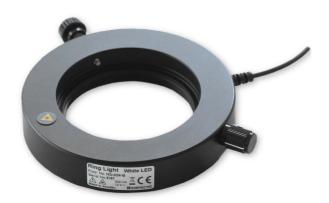

## Ring Light White LED

**Quality of Inspection** 

LED illuminator containing high power white LED lamps for a various incident light applications. Homogenous illumination at pure day-light white colour. Detachable diffuser filter for extra smooth and soft illumination is included. Integrated ON-OFF switch and brightness control.

Ring Light is powered directly via AUX output of Inspectis Digital Microscopes for excellent cable management. Attachable Polariser/Analyser filter set for removing glare and extra power supply for compatibility to other devices are provided as accessories.

## Specification:

| Number of LEDs / Colour Temperature | 8 pcs high power lamps / 5800 K            |
|-------------------------------------|--------------------------------------------|
| Mounting Diameter                   | φ62mm and φ72mm                            |
| Working distance                    | 80–500 mm. (50-500 mm with diffuser)       |
| Controller                          | On-board with On/Off and electronic dimmer |
| Operating / Storage Environment     | 5°-+55°C, 20 - 85% RH, non-condensing      |
| Size / Weight                       | φ 110(OD)x φ73(ID)x 20(H) mm, 0.2 kg.      |